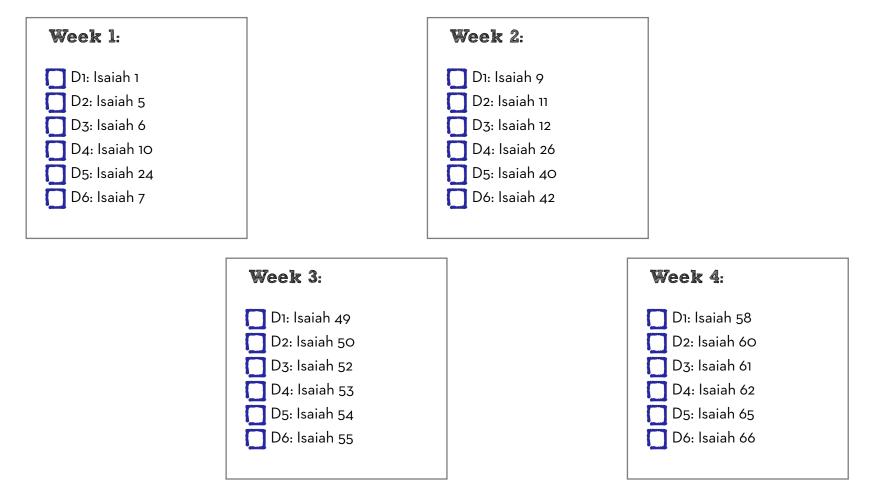

## D6: May 2025: Middle School

This month we will be looking at the book of Isaiah. This book is basically a long letter from God to His people. It starts out with God's judgment and warning to His people because they were not making good decisions. Then God reminds them that He still loves them and didn't give up on them. After that we read about a Messiah, Jesus, who is coming to bring peace, help the hurting and take the punishment for our sins. The main message throughout Isaiah is that, even though people mess up, God is always working to bring us back to him. His love, forgiveness and plans will never fail.

As you go through the reading each day write down your answer to these questions: What did this passage teach you about God? What did it teach you about yourself? How did you see the Gospel in this passage? Were there any commands given for how you should live? What is something new you learned through this passage?

\*This sheet must be signed and turned in by July 1 to receive \$20 credit Please do not turn in your prayer journal. D6 is designed to offer guided time in the Bible for 6 days a week. The goal is to develop a habit of learning from God's Word daily. If you miss a day, don't give up. Just jump back in the next day.