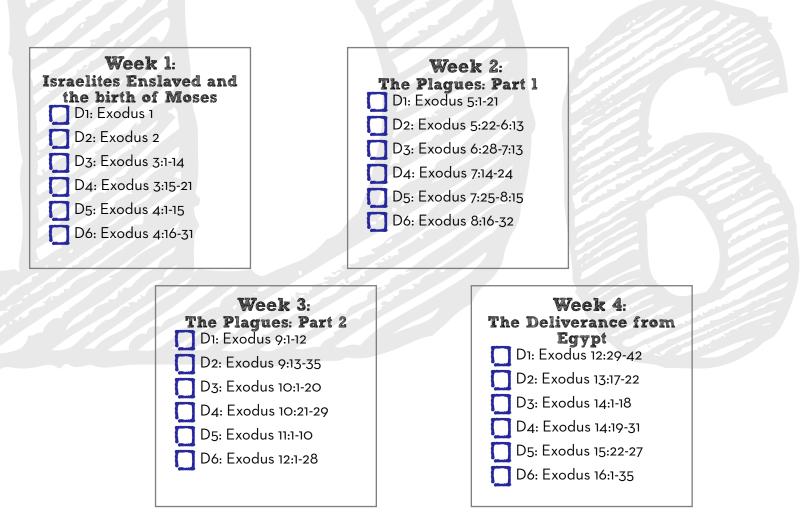

## D6: June 2022: Middle School

As we enter into the heat of the summer, we are going to be traveling alongside the Israelites as they travel through the heat of the desert. The nation of Israel are all of the descendants of Jacob and they are God's chosen people. After Joseph rose to power in Egypt, the people of Israel moved into the nation of Egypt. But eventually they were enslaved by the Egyptians and forced into hard labor. This month we are going to read about the enslavement and eventually, the rescue of the people of Israel. This story shows us the love of God as He protects His people and sends a rescuer to save them out of Egypt, just like God loved us enough to make a rescue plan from sin and death through Jesus dying on the cross. As you go through this week reflect on these questions and write down the answers in your journal: How did you see sin and brokenness in the reading? How did you see God care for His people? How did you see Gods power? How did you see Israel rebelling against God or worshiping God. How is Moses being a rescuer similar to Jesus being our rescuer? How is it different?