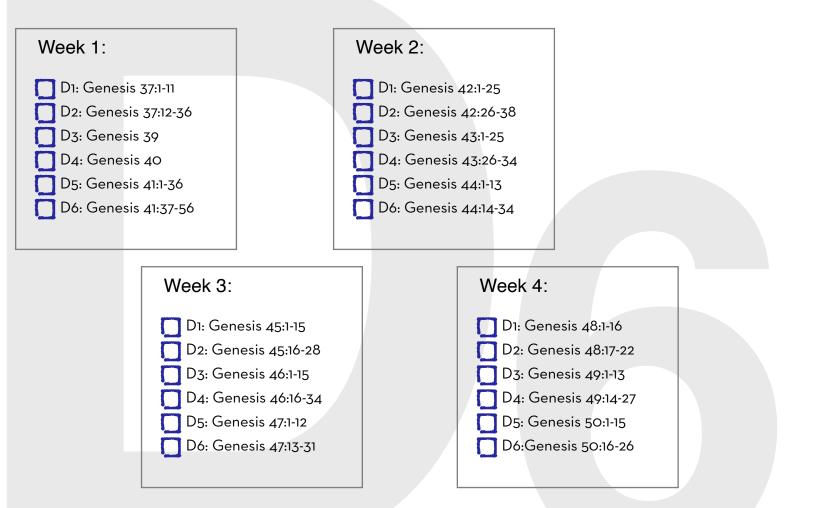

## D6: MAY 2022: Middle School

This month we are going to take a break from working through entire books of the Bible. Instead we will be looking at the life of one person, Joseph. Many of us are already familiar with the story of Joseph being sold and then ruling in Egypt. But this month we will spend time diving deep into the story and what we can learn from it. The story of Joseph shows us Gods sovereignty (His absolute power) and His providence (His ability to workout His plan). Throughout the month continually think back on this passage from Genesis 50:20, "As for you, you meant it for evil against me, but God meant it for good." As you go through this month reflect on the following questions and keep track of those thoughts in a journal: How did you see Gods power? What surprised you? How did you see God mean something for good that others meant for evil? What is one new name that stuck out to you? How does todays reading make you trust in God more?