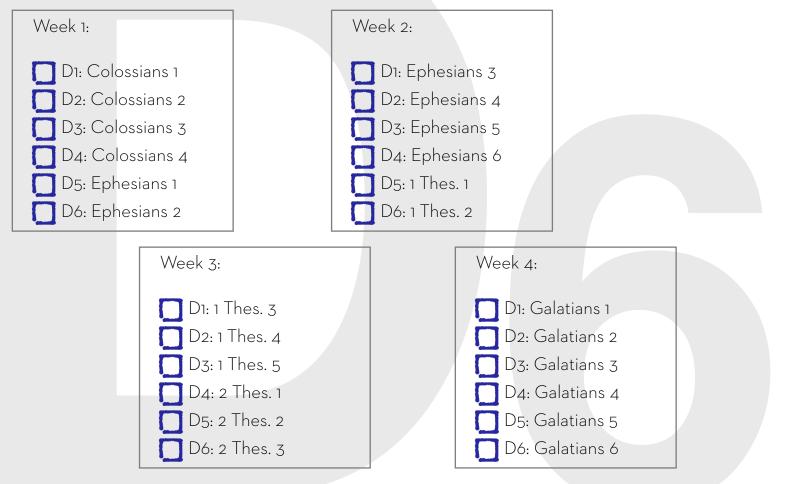

## December 2021: HS

D6 is designed to offer guided time the Bible for 6 days a week. The goal is to develop a habit of learning from God's Word daily. If you miss a day, don't give up. Just jump back in the next day.