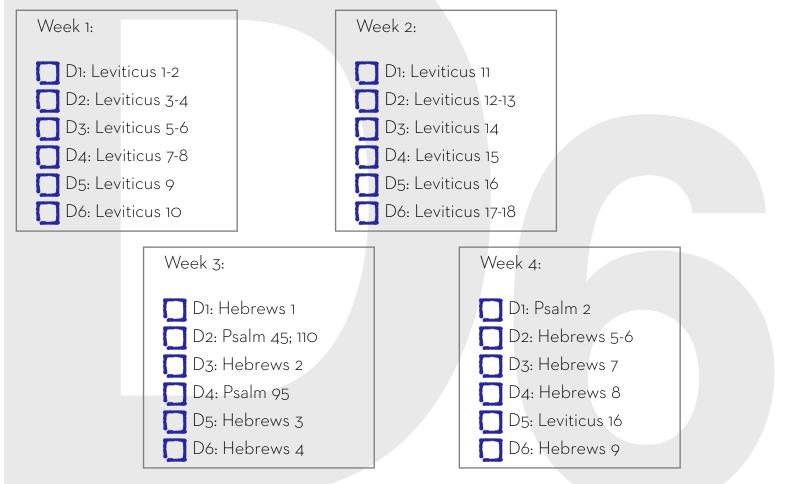

God's word tells us that all of the Bible is for our use as Christians (2 Tim. 3:16), because ultimately all of the Bible is about Jesus (Luke 24:27). Though we often refuse to believe God's word concerning the "meticulous" and "boring" parts of the OT (like Leviticus), God does not think that His word is boring nor unable to correct us or stir worship in us. The entire New Testament is built upon what God had already revealed in the OT. Therefore, we cannot make sense of the NT without knowing the OT! We will see this these next two months with the books of Leviticus and Hebrews. As the Hebrew Christians were considering going back to the OT way of worship (as outlined in Leviticus), the author of the Hebrews tells them that all of that old sacrificial system has been fulfilled in Jesus Christ—He is what it was pointing to all along! Since God requires that we worship Him in the way that He has commanded us to (seen in Lev. 10), they (and we) can only approach Him by faith in Jesus Christ; anything else merits His wrath.