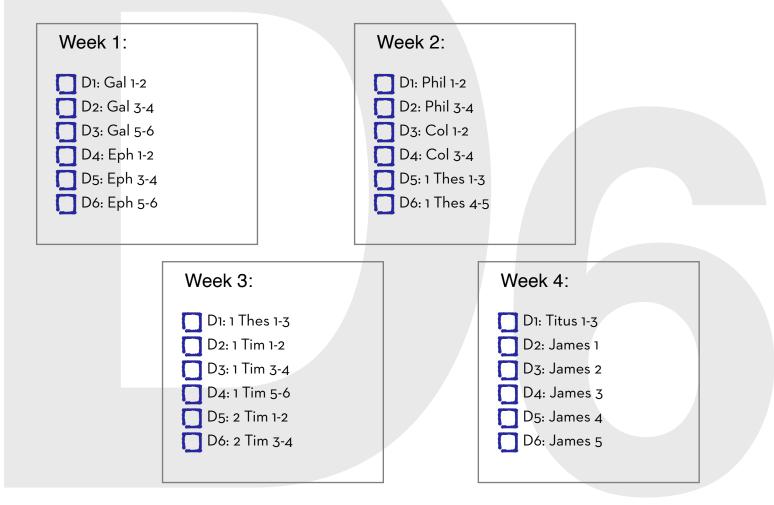

## **D6:** July 2021: MS

This month you are reading 10 whole books of the Bible! Which is 37% of the 27 books of the New Testament. Last month we had the privilege of studying the book of Acts and the new Church. This month we will be learning more about the early church. The passages we are going to read this week are written by the apostle Paul (besides the book of James, which was written by James) and they were letters written to the early church. They explain something called "Doctrine", which is what the church should believe and how they should run the church and live their lives. Each day after you read, answer one of these questions in your journal: What is something new that you learned today? Do you see any of these commands still being followed in our church? What is one thing that you want to start applying to your life? What does this passage show you about God? Also, write down one question each day and find a time to ask a parent, grandparent, or pastor about it.