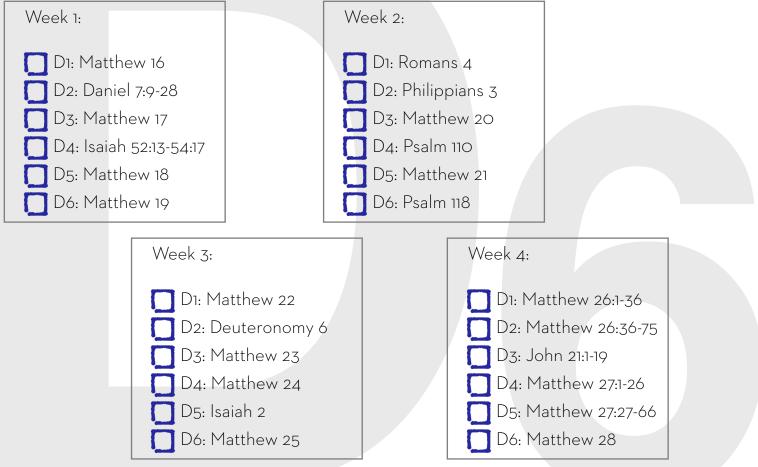

## May 2021: HS

D6 is designed to offer guided time the Bible for 6 days a week. The goal is to develop a habit of learning from God's Word daily. If you miss a day, don't give up. Just jump back in the next day.