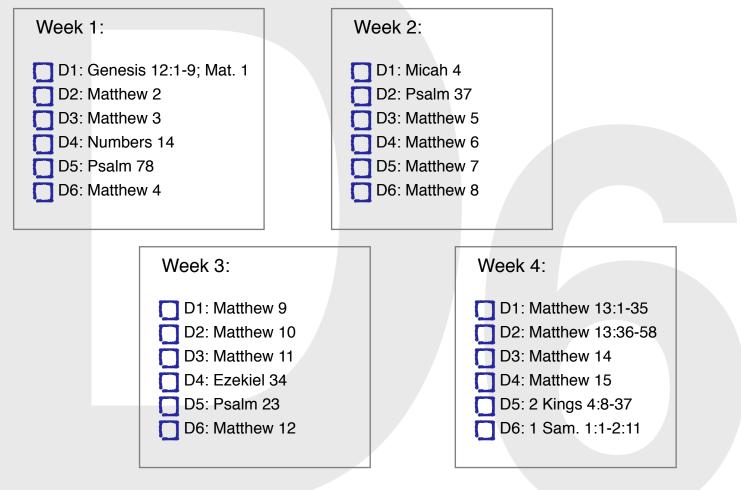

\*This sheet must be signed and turned in by June 1 to receive \$20 credit Please do not turn in your prayer journal. **D6** is designed to offer guided time the Bible for 6 days a week. The goal is to develop a habit of learning from God's Word daily. If you miss a day, don't give up. Just jump back in the next day.