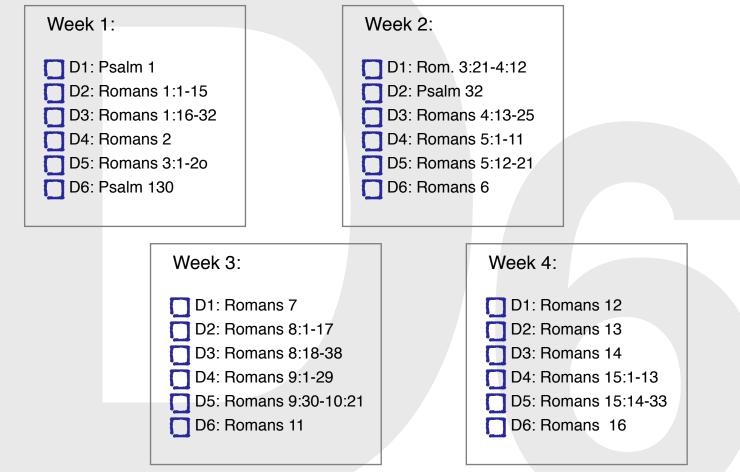

## **D**6 :: March 2021: HS

Romans is one of the most important—if not the most important—book in all of the Scriptures for us to know like the back of our hand. It covers so many different topics with precision and depth, and when we understand these topics well, they are a helpful lens to read all of the other Scriptures through. It especially makes clear to us the gospel of Jesus Christ, the gospel which is *the* power of God unto salvation when it is received by faith (1:16; 10:14-17)! As you read it this month, take time to intentionally drink as deeply of it as you can (there is a reason why many of the readings are only 20 verses or less). Take time to think about the fact that Paul spends just short of three chapters talking about how evil our hearts are. Why does he, by the inspiration of God's Spirit, do this? Take time, in light of this, to marvel at the gospel of Jesus Christ and the free forgiveness of sins offered in Him even though we are God's enemies by nature (5:10). Take time to ask yourself if the experience of the Christian in chapters 6-8 is *your* experience, if you know what it is like to truly hate the sin that is in you because it stands against God and also what it is like to boast in the gracious forgiveness of sins in Jesus.